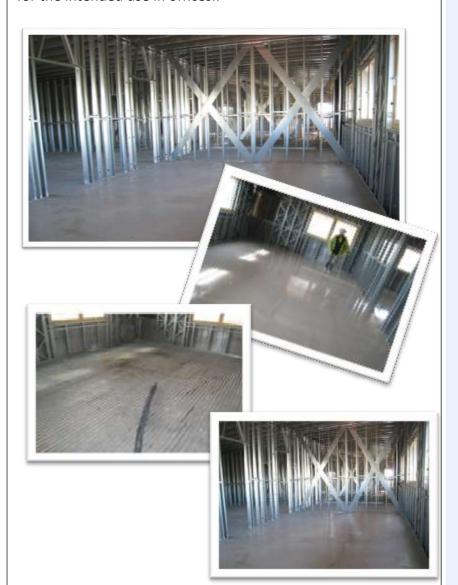

# The challenge

Lightweight, cost effective upper floor with a solid floor finish

## The solution

Gyvlon STEELDECK in partnership with Lewis Deck. Resulting in a quick and cost effective installation.

## **Results**

55mm Gyvlon STEELDECK laid on 16mm Lewis Deck system. Giving a strong robust floor with good acoustic properties, ideal for the intended use in offices..