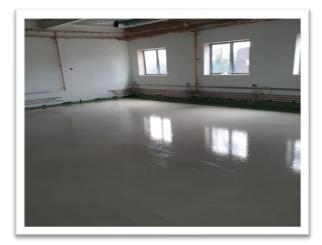

# The challenge

High school in Evesham on a tight programme for reopening a new teaching block, requiring floor finishes to be applied 4-6 weeks after screed install.

### The solution

Gyvlon FD (faster drying) liquid screed supplied via Flowmix to Central flow screed

#### **Results**

750 m<sup>2</sup> supplied in this visit with floor finishes being applied after 4 weeks to the floors.