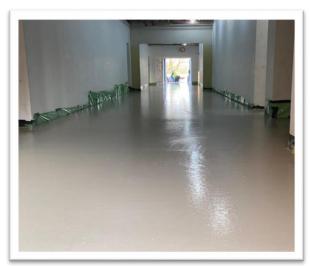

# The challenge

High school in Evesham on a tight programme for reopening a new teaching block, requiring floor finishes to be applied 4-6 weeks after screed install.

### The solution

Gyvlon FD (faster drying) liquid screed supplied via Flowmix to Central flow screed

#### **Results**

750 m<sup>2</sup> supplied in this visit with floor finishes being applied after 4 weeks to the floors.